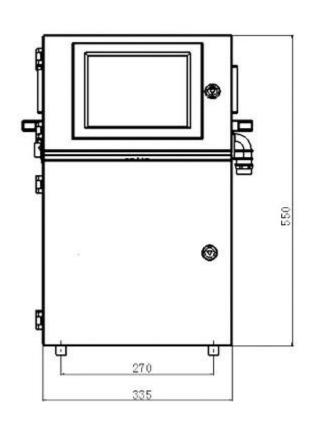

m. Best:10mm

Maximum can be widened 9 times

#### **Memory Capacity**

Up to 1000 messages

#### **Print Distance**

30mm Max. From print-head bottom to printing surface

### **Display and Keyboard**

8-inch full-color high-definition touch screen, and full-touch virtual keyboard

### Language

Multi-languages etc.

### **Custom Logo/Graphics**

Can be created on printer or via USB

#### **Data Interface**

USB, Encoder, Sensor,

#### **Printhead Umbilical**

Ultra flexible, Length: 2.7m, can be customized

#### **Printhead**

Heated printhead

Nozzle:60μm standard. 70/50μm (optional)

#### **Fluids Containers**

Ink/ Make-up: 500ml

## **Ink Color and Type**

Black, blue, red and yellow etc., dye-based ink

### **Electrical requirements**

AC100-220V, 50/60Hz, 100W. 110V~380V(Optional)





# **Applications**



# **Leadjet Products**



Wuhan Leadjet Science and Technology Development Co.,Ltd

Add: Building 5-1, Hangang Jintan Technology and Industry park, Jintan Road, Dongxihu, Wuhan430030, Hubei, China.

www.justleadjet.com

Tel: 0086 18507198579