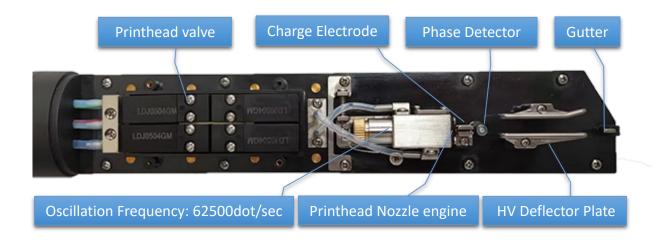

# **Printhead**

#### √ 4 Head Valves

Faster ink Stop/Supply, prevent from ink leakage due to unexpected power failure

### **V** Heating Printhead

Better suitability in different temperature, prevent condensation, keep printhead dry & clean

#### **Printhead**

Heated printhead

Nozzle:60μm standard. 70/50μm (optional)