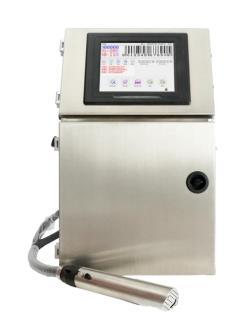

# **S6610 Continuous Inkjet Printer**

Reduce the total cost of ownership. Meeting all your general coding needs

### **Display and Keyboard**

8-inch full-color high-definition touch screen, and full-touch virtual keyboard

#### **Data Interface**

USB, Encoder, Sensor,

#### **Printhead Umbilical**

Ultra flexible, Length: 2.7m, can be customized