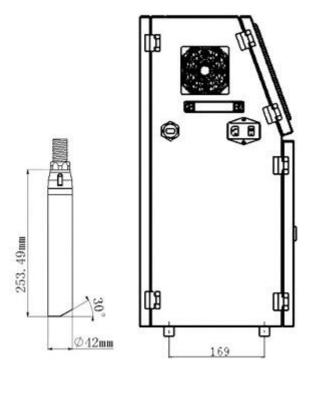

Best:10mm

Maximum can be widened 9 times

#### **Memory Capacity**

Up to 1000 messages

#### **Print Distance**

30mm Max. From print-head bottom to printing surface

### **Display and Keyboard**

8-inch full-color high-definition touch screen, and full-touch virtual keyboard

### Language

Multi-languages etc.

### **Custom Logo/Graphics**

Can be created on printer or via USB

#### **Data Interface**

USB, Encoder, Sensor,

#### **Printhead Umbilical**

Ultra flexible, Length: 2.7m, can be customized

#### **Printhead**

Heated printhead

Nozzle:60μm standard. 70/50μm (optional)

#### **Fluids Containers**

Ink/ Make-up: 500ml

## **Ink Color and Type**

Black, blue, red and yellow etc., dye-based ink

### **Electrical requirements**

AC100-220V, 50/60Hz, 100W. 110V~380V(Optional)





# **Applications**



# **Leadjet Products**



Wuhan Leadjet Science and Technology Development Co.,Ltd

Add: Building 5-1, Hangang Jintan Technology and Industry park, Jintan Road, Dongxihu, Wuhan430030, Hubei, China.

www.justleadjet.com

Tel: 0086 18507198579