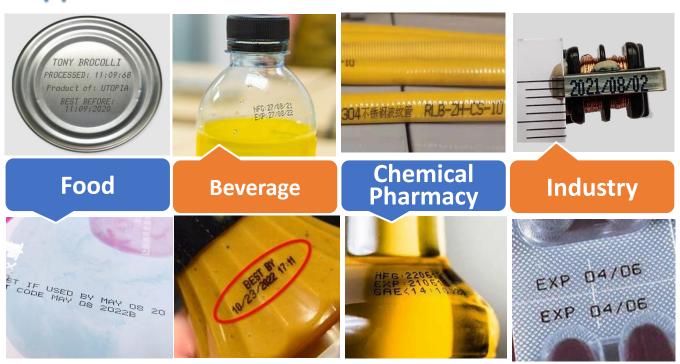

n be widened 9 times

#### **Memory Capacity**

Up to 1000 messages

#### **Print Distance**

30mm Max. From print-head bottom to printing surface

### **Display and Keyboard**

8-inch full-color high-definition touch screen, and full-touch virtual keyboard

### Language

Multi-languages etc.

### **Custom Logo/Graphics**

Can be created on printer or via USB

#### **Data Interface**

USB, Encoder, Sensor,

#### **Printhead Umbilical**

Ultra flexible, Length: 2.7m, can be customized

#### **Printhead**

Heated printhead

Nozzle:60μm standard. 70/50μm (optional)

#### **Fluids Containers**

Ink/ Make-up: 500ml

## **Ink Color and Type**

Black, blue, red and yellow etc., dye-based ink

### **Electrical requirements**

AC100-220V, 50/60Hz, 100W. 110V~380V(Optional)





# **Applications**



# **Leadjet Products**



Wuhan Leadjet Science and Technology Development Co.,Ltd

Add: Building 5-1, Hangang Jintan Technology and Industry park, Jintan Road, Dongxihu, Wuhan430030, Hubei, China.

www.justleadjet.com

Tel: 0086 18507198579