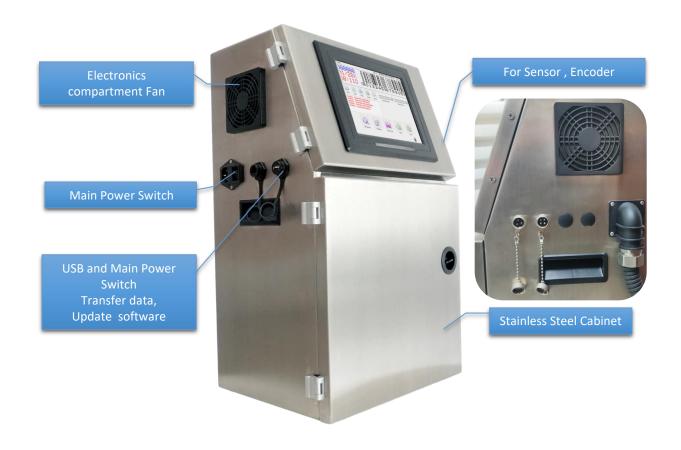

#### **Data Interface**

USB, Encoder, Sensor,

#### **Printhead Umbilical**

Ultra flexible, Length: 2.7m, can be customized

### **Electrical requirements**

AC100-220V, 50/60Hz, 100W. 110V~380V(Optional)