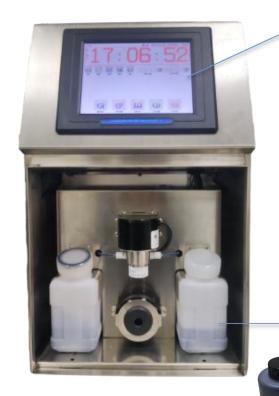

Refilling Type

\* Easy to add up the ink and makeup. A full range of MEK inks are available with the Leadjet CIJ Inkjet printer.

#### **Fluids Containers**

Ink/ Make-up: 500ml