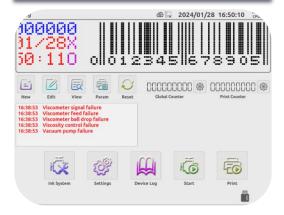

#### **Memory Capacity**

Up to 1000 messages

### **Display and Keyboard**

8-inch full-color high-definition touch screen, and full-touch virtual keyboard

### **Custom Logo/Graphics**

Can be created on printer or via USB